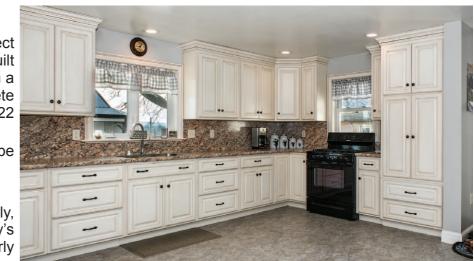

## **C&S FURNITURE**

For the last 37 years, C&S Furniture has been offering customers select solid hardwood furniture, custom kitchens and bathrooms that are built to last a lifetime. Their custom kitchens and bathrooms are available in a wide variety of materials and finishes. Please come browse their complete showroom, which is located in a renovated early 1900s bank barn at 422 Weaverland Valley Road, East Earl, for a free consultation.

C&S Furniture offers the best in selection, service and quality. You will be amazed by their attention to detail and craftsmanship.

Vanities
Custom Kitchens
Custom Bathrooms

In 2007, Cleason H. Reiff, desiring to spend more time with his family, saw the need for an occupation at home. He acquired his family's handcrafted furniture business that was started by his father in the early 1980s. Cleason is now the third generation of his family to be in business.

If it is time to remodel your kitchen or bathroom, come see all the choices available or what they can create for you. Business hours are Monday through Saturday, 9:00 a.m. to 5:00 p.m. They are closed on Sundays. The business can be reached at 717-445-6978.